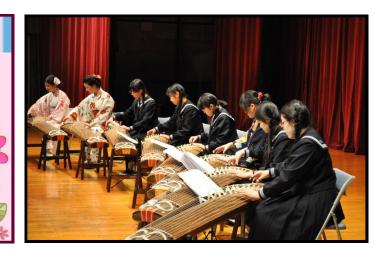

#### An Interview with a Koto Club member~ Reika Shimoyama

Q:What's your name?

**Q:** Why are you a member of the Koto club?

Q: What makes you happy?

**Q:** What is difficult for you when you play the koto?

**Q:** What's your favorite song to play?

A: Kana Uchida.

**A:** I want to learn to play the koto. It looks very interesting. I also like the music!

A: Playing music is the best!

**A:** My fingers and wrists are weak. I have to practice to make them strong.

A: I love to play "Taka."